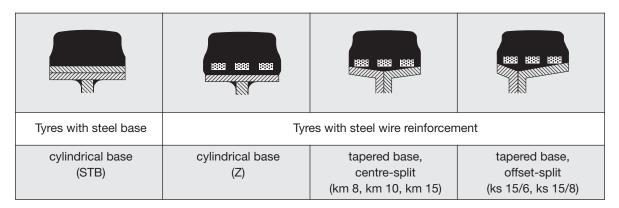

e under maximum load. (For sizes see page 46-49). |
| ANTISTATIC<br>(CONDUCTIVE) | 4 Antistatic 4 | Electrostatically effective with an electrical resistance of less than 10 <sup>6</sup> Ohms. Electric contact between tyre and rim must be ensured.  Note: Prolonged contact with media that cause swelling (such as oil or solvents) reduces the conductivity.                                                         |
| CLEAN                      | CLEAN          | A non-marking compound for light-coloured, clean industrial floors.                                                                                                                                                                                                                                                     |

## The rim versions\*



<sup>\*</sup> Elastic-wheels are availabel on request