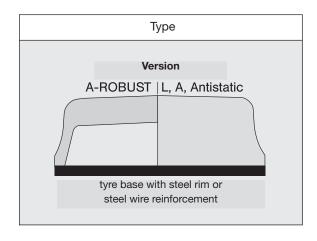

## The Tread Layer Designs

| Туре                       | Symbol         | Application                                                                                                                                                                                                                                                                                                             |
|----------------------------|----------------|-------------------------------------------------------------------------------------------------------------------------------------------------------------------------------------------------------------------------------------------------------------------------------------------------------------------------|
| L                          | L              | Press-on tyres with an exeptional free running ability for non- driven and non-braked wheels.                                                                                                                                                                                                                           |
| Α                          | A              | For driven and braked wheels which perform under arduous conditions and need to be exceptionally wear resistant and of high structural durability.                                                                                                                                                                      |
| A-ROBUST                   | A-ROBUST       | Well-cushioned, wide elastic tyres are made in this version to lower both the rolling resistance and the heat build-up, with the following distinctive features: • extreme cost-efficiency • excel- lent rolling resistance • capability of with standing sustained use under maximum load. (For sizes see page 46-49). |
| ANTISTATIC<br>(CONDUCTIVE) | 4 Antistatic 4 | Electrostatically effective with an electrical resistance of less than 10 <sup>6</sup> Ohms. Electric contact between tyre and rim must be ensured.  Note: Prolonged contact with media that cause swelling (such as oil or solvents) reduces the conductivity.                                                         |
| CLEAN                      | CLEAN          | A non-marking compound for light-coloured, clean industrial floors.                                                                                                                                                                                                                                                     |